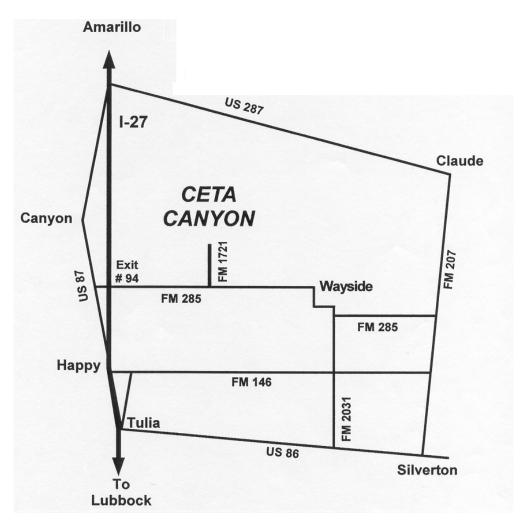

From I-27 take Wayside exit #94 and go east on FM 285 for 8 miles. Turn north onto FM 1721 and continue for 2 ½ miles straight into Ceta Canyon. Once you enter Ceta Canyon, follow the road to the top of the hill until you see the Garrison Retreat Lodge sign. Registration will be near the parking lot.